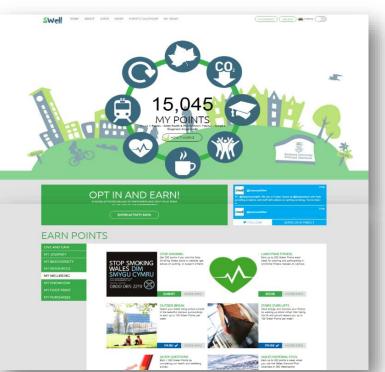

## Staff SWell app. / Ap SWell i staff

- 8 core SWell areas
- 30+ activities
- 1363 sign ups = 50%
- £5 M&S & Campus vouchers
- 8 maes SWell craidd
- 30+ o weithgareddau
- Hydref 17, 1153 o bobl wedi cofrestru - 40%
- Talebau M&S a champws o £5