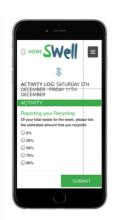

## Staff SWell app. / Ap SWell i staff

- 8 core SWell areas
- 30+ activities
- 1363 sign ups = 50%
- £5 M&S & Campus vouchers
- 8 maes SWell craidd
- 30+ o weithgareddau
- Hydref 17, 1153 o bobl wedi cofrestru - 40%
- Talebau M&S a champws o £5